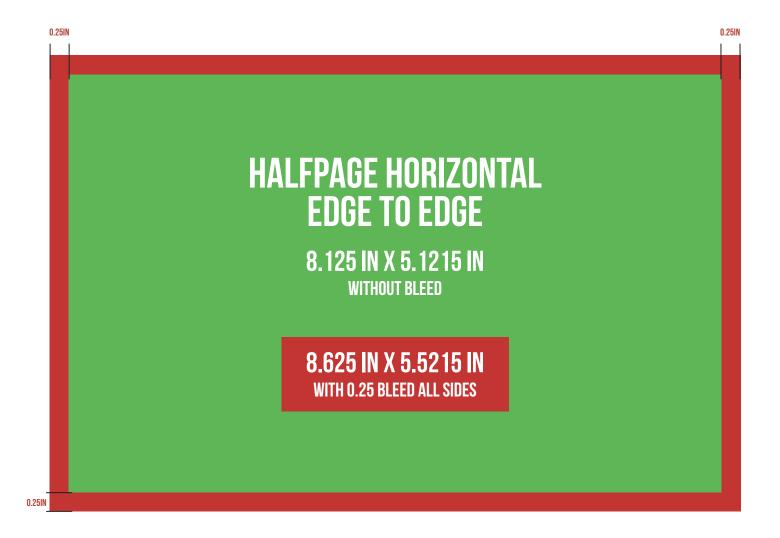

#### **AD SIZES**

Requirements: 300 DPI, CMYK, JPG or PDF format Please see pages 6-12 for the bleeds guidelines.