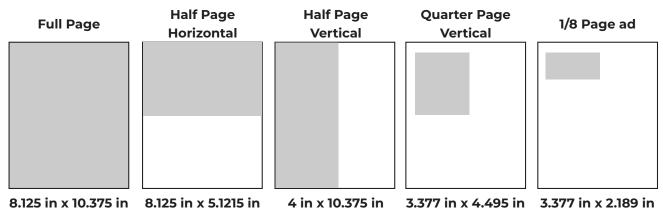

#### **AD SIZES**

Requirements: 300 DPI, CMYK, JPG or PDF format Please see pages 6-12 for the bleeds guidelines.