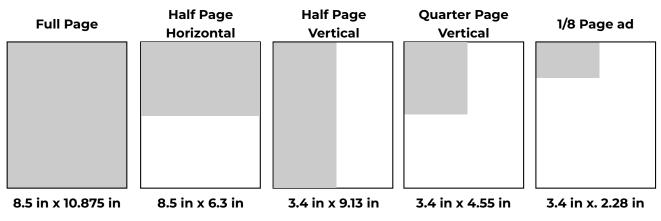

#### **AD SIZES**

Requirements: 300 DPI, CMYK, JPG or PDF format

Bleeds: Ask us for our templates and size guide and we'll be happy to send them to you.